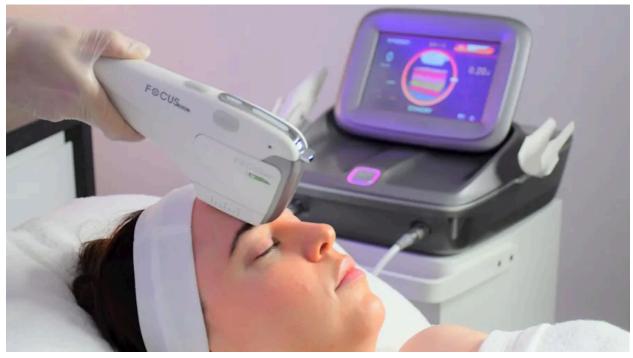

## HIFU High Intensity Focussed Ultrasound

Skin Tightening Wrinkle Reduction Facial Contouring

With two of the most effective and sought-after non-invasive treatment technologies combined in one device, Focus Dual will set your clinic apart and give you a competitive edge. Combining Radio Frequency, Microneedling & High Intensity Focused Ultrasound (HIFU) state-of-the-art technology, Focus Dual lift, firms and tightens the skin for both face & body.

The combination of the two technologies let you build a sophisticated treatment plan for your clients for non-surgical face lifts, scar and stretch mark reduction and rejuvenation of the skin.

TGA Registered (ARTG No. 371470), Focus Dual offers clinically proven technologies for complex face and body treatments.