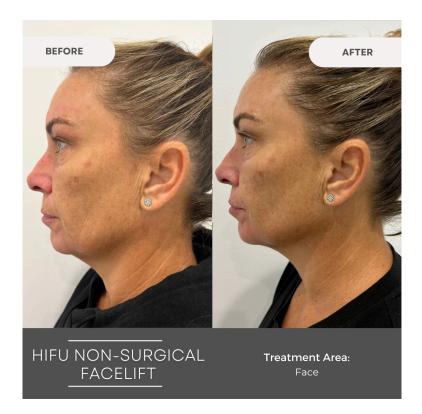

Three sessions are required initially, each a month apart, followed by a maintenance session recommended two to three times a year. Post treatment, your results should remain evident for at least 12 months before the effects of aging are noticeable again.

Results can be seen as soon as the skin has settled after the first treatment session. The skin should look noticeably healthier, less creased, better hydrated and more supple. With repeated sessions, your skin will look increasingly more radiant and feel firmer.