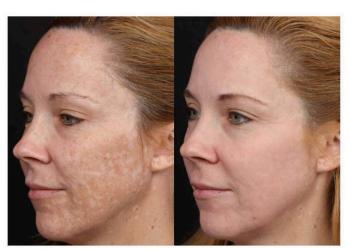

This treatment targets hyperpigmentation, dark spots, and uneven skin tone, promoting a more even and radiant complexion.

The process involves an in-clinic peel application and a comprehensive home care regimen, ensuring long-lasting results and enhanced overall skin health

## How it works

The cosmelan® Method uses a unique, two-fold action to treat and reduce pigmentation: **corrective** and **regulatory**.

Cosmelan's corrective action works by accelerating skin cell turnover at the surface, removing melanin accumulation and reducing the amount of melanin formed, which decreases the intensity of the spot.

Cosmelan's regulatory action targets the source of pigmentation by reducing melanin synthesis and blocking the transfer of melanin from the deeper layers to the skin's surface.

At Australian Skin Clinics, we offer 3 cosmelan® packages – Bronze, Silver and Gold. Each package comprises 4 weeks of skin preparation, in-clinic skin treatment and a dedicated at-home post treatment skin care program.

Cosmelan treatment is the most effective solution for hyperpigmentation. Book your appointment now and get the skin you've always wanted!