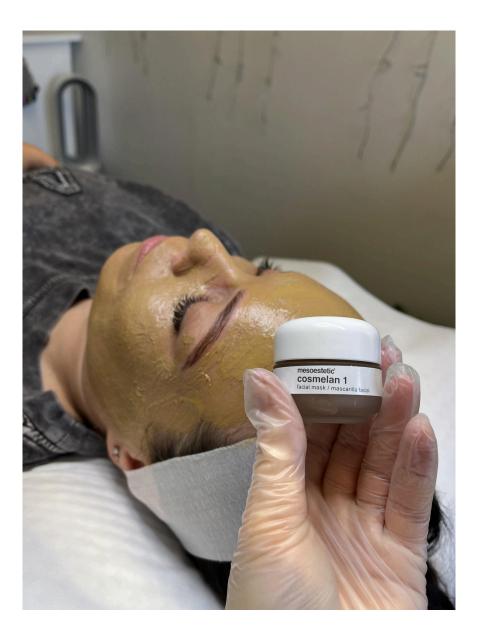

After a comprehensive skin consultation and analysis to confirm your suitability for this intensive peel, your Skin Therapist will thoroughly cleanse your skin in preparation for the Cosmelan Depigmenting Peel.

The peel will be applied and left on your skin for 8-12 hours.

Your therapist will advise you on the precise removal time.

Following this, we will discuss the strict home care routine to develop results and ensure your skin remains well-supported throughout the depigmenting process.